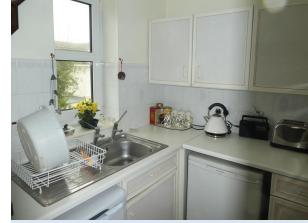

For viewings please contact the Scheme Manager on 01903 731458 or Fifty5plus on 01488 668655

Sitting room

**Bedroom** 

Kitchen

# The Property

No 35 is a one- bedroom second floor apartment with approximate room dimensions as follows: Entrance Hall with storage cupboard and airing cupboard. Loft access. Double aspect Sitting Room (18'11" into bay window x 10'9") Wall lights. Kitchen (7'6" x 6'1") Bedroom (13'5" including double wardrobe x 9'7") Bathroom (6'4" x 6'1") Double glazing. Electric storage heating.