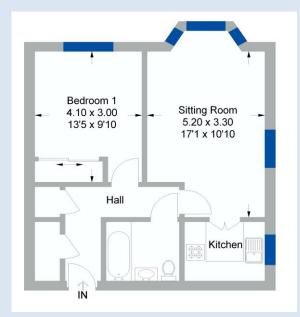

# The Property

No 35 is a one- bedroom second floor apartment with approximate room dimensions as follows: Entrance Hall with storage cupboard and airing cupboard. Loft access. Double aspect Sitting Room (18'11" into bay window x 10'9") Wall lights. Kitchen (7'6" x 6'1") Bedroom (13'5" including double wardrobe x 9'7") Bathroom (6'4" x 6'1") Double glazing. Electric storage heating.

**Bedroom** 

Bathroom

Approximate gross internals: Total: 47.7 m<sup>2</sup> / 513 ft<sup>2</sup>

Service charge: £2,503.91 p.a.

Condition Code: C

Energy performance rating: 74

Council tax banding: B