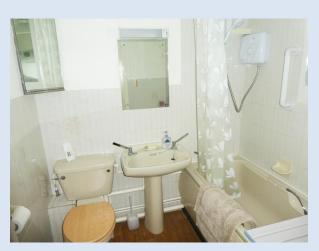

# The Property

No 35 is a one- bedroom second floor apartment with approximate room dimensions as follows: Entrance Hall with storage cupboard and airing cupboard. Loft access. Double aspect Sitting Room (18'11" into bay window x 10'9") Wall lights. Kitchen (7'6" x 6'1") Bedroom (13'5" including double wardrobe x 9'7") Bathroom (6'4" x 6'1") Double glazing. Electric storage heating.

**Bedroom** 

Bathroom

Approximate gross internals: Total: 47.7 m<sup>2</sup> / 513 ft<sup>2</sup>

Service charge: £2,503.91 p.a.

Condition Code: C

Energy performance rating: 74

Council tax banding: B