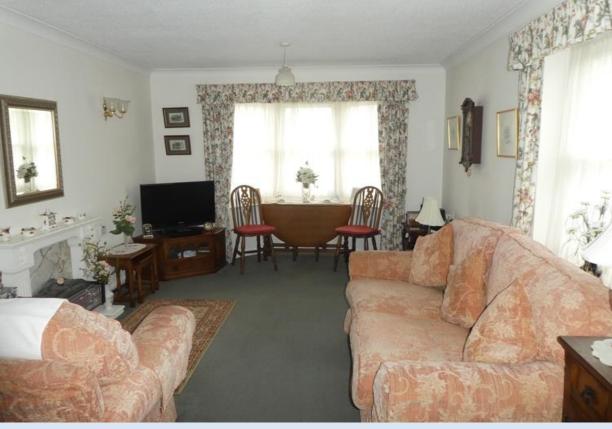

For viewings please contact the Scheme Manager on 01903 731458 or Fifty5plus on 01488 668655

Sitting room

**Bedroom** 

Kitchen

# The Property

No 35 is a one- bedroom second floor apartment with approximate room dimensions as follows: Entrance Hall with storage cupboard and airing cupboard. Loft access. Double aspect Sitting Room (18'11" into bay window x 10'9") Wall lights. Kitchen (7'6" x 6'1") Bedroom (13'5" including double wardrobe x 9'7") Bathroom (6'4" x 6'1") Double glazing. Electric storage heating.